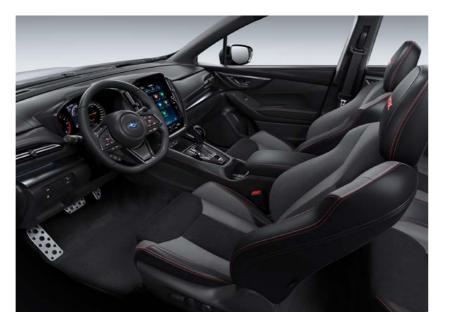

#### Twin Dual Tail Mufflers\*3

Restructured internally to reduce muffling noise, the tail mufflers create a comfortable exhaust sound and a sporty look.

Step inside and experience the refinement of the sports seats and leather steering wheel. There's no shortage of desirable features inside—everything is carefully tailored for exciting and sporty driving that's comfortable and convenient for all passengers.

## Leather-wrapped D-shaped Steering Wheel with Red Stitching

With stylish red stitching accents, this D-shaped steering wheel provides exhilarating handling and control.

#### 11.6-inch Centre Display

The large 11.6-inch touchscreen display allows intuitive, smartphone-like operation for audio and other useful functions, while supporting a wide range of infotainment features such as Apple CarPlay\*1 and Android Auto\*2.