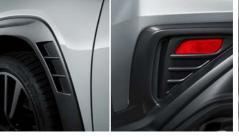

#### Front\*3 and Rear Air Outlets

The fully functional air outlets help improve driving stability and vehicle aerodynamics.

#### 5 Sports Side Garnish\*2

\*2 Available only on WRX models.

Aerodynamically textured in a hexagonal pattern, the sports side garnish includes an air outlet for improved driving stability.