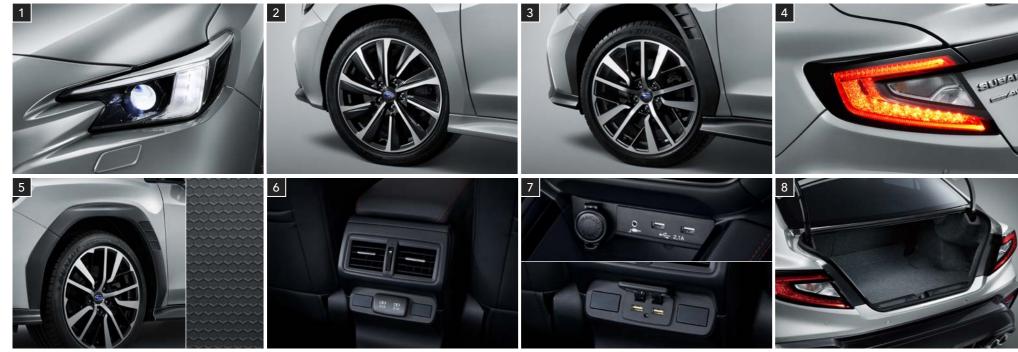

#### 1 LED Headlamps

The bifunctional headlamps are sleeker and gives the front face a look that's tough and aggressive. Steering Responsive Headlights (SRH) help see better around corners for safer nighttime driving.

#### 5 Sports Side Garnish\*2

\*2 Available only on WRX models.

Aerodynamically textured in a hexagonal pattern, the sports side garnish includes an air outlet for improved driving stability.

#### 6 Rear Ventilation System\*1

The rear vents bring air from the A/C to rear seat passengers to create a comfortable interior atmosphere for rear passengers.

Boldly designed for driving excitement, the 18-inch

#### 7 Front and Rear USB Ports

profile that's sporty and stylish.

Two front seat USB ports and two USB power ports under the rear ventilation grilles\*1 provide all passengers with a comfortable and convenient interior experience.

#### 4 Rear Combination Lamps

Sharp and wide for an imposing rear view, the random-cut lighting pattern of the tail lamps create a glow like magma that hints at the vehicle's power within.

#### 8 Trunk Space

A wider trunk opening and space that fits up to three 9.5-inch golf bags make the WRX practical and useful for many activities.