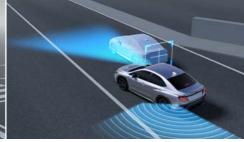

#### **Subaru EyeSight Features**

- Adaptive Cruise Control
- Lane Departure Prevention
- Lane Centring Control and Preceding Vehicle Adaptive Steering Control
- Pre-Collision Throttle Management
- Pre-Collision Braking System\*5
- Autonomous Emergency Steering
- Lead Vehicle Start Alert
- Manual Speed Limiter

Pre-Collision Throttle Management

For illustration purposes only. Not actual measurements.