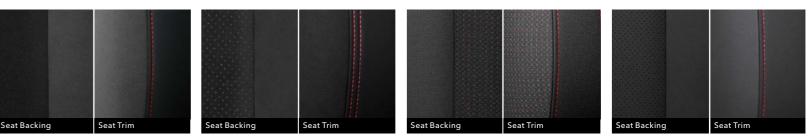

#### SEAT MATERIALS

Ultrasuede®\*4 (WRX tS EyeSight / HIGH EyeSight)

Ultrasuede®\*4 (WRX Wagon tS EyeSight) Fabric (WRX HIGH)

\*1 Available only on WRX Wagon models. \*2 Available only on WRX models.

Leather (WRX Wagon GT-S EyeSight)

- \*3 Ignition Red is a three-layer, three-coat paint. A vivid and luminous appearance is achieved by layering a high-saturation red brightness layer on top of the base red layer.
- \*4 Ultrasuede is a registered trademark of Toray Industries, Inc.

Owing to printing locations, colours may differ slightly from those shown in this chart. In addition, colours and seat variations may vary according to the individual market.