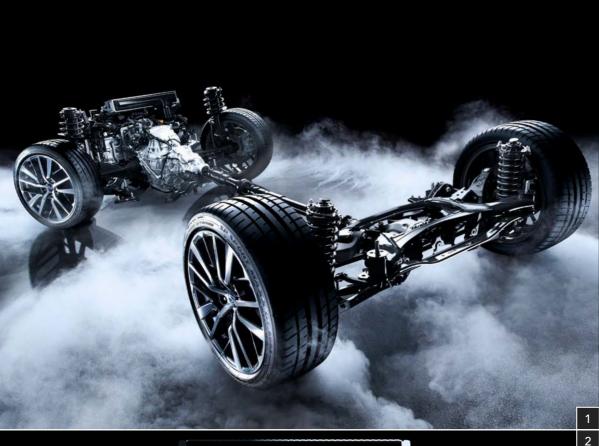

#### 1 Symmetrical All-Wheel Drive (AWD)

Subaru's Symmetrical AWD distributes power to all wheels for better traction on wet and slippery roads. Laid out in a horizontally symmetrical plane, this system has a well-balanced low centre of gravity design for a more stable and safer ride.

#### 3 Subaru Global Platform (SGP)

The SGP provides stress-free, high-quality sporty driving performance unique to Subaru, providing a vehicle that's spacious, comfortable, and fun to drive. Body rigidity and structural strength are improved to reduce uncomfortable vibrations and noise with an optimised full inner frame structure.