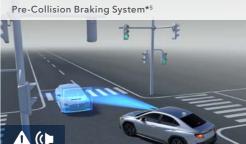

#### **Subaru EyeSight Features**

- Adaptive Cruise Control
- Lane Departure Prevention
- Lane Centring Control and Preceding Vehicle Adaptive Steering Control
- Pre-Collision Throttle Management
- Pre-Collision Braking System\*5
- Autonomous Emergency Steering
- Lead Vehicle Start Alert
- Manual Speed Limiter

conditions. See Owner's Manual for complete details on system operation and limitations for EyeSight

- \*5 Pre-Collision Braking System may not work in all situations. Depending on the speed difference from objects, the object's height, and other conditions, every situation may not meet the necessary conditions for EyeSight to work optimally.