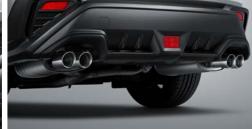

#### Twin Dual Tail Mufflers\*3

Restructured internally to reduce muffling noise, the tail mufflers create a comfortable exhaust sound and a sporty look.

Step inside and experience the refinement of the sports seats and leather steering wheel. There's no shortage of desirable features inside—everything is carefully tailored for exciting and sporty driving that's comfortable and convenient for all passengers.