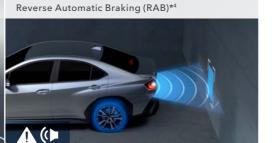

# Vehicle Dynamics Control System

• Vehiicle Dynamics Control System

• Reverse Automatic Braking (RAB)\*4

• Ring-shaped Reinforcement Frame

Driver Monitoring System (DMS)\*3

• Subaru Rear Vehicle Detection (SRVD)\*3\*4