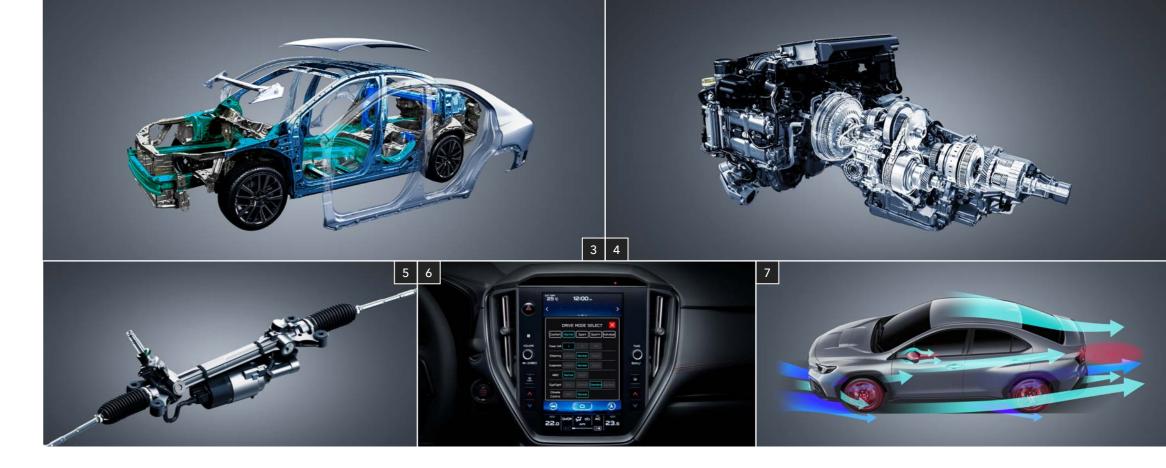

#### 3 Subaru Global Platform (SGP)

The SGP provides stress-free, high-quality sporty driving performance unique to Subaru, providing a vehicle that's spacious, comfortable, and fun to drive. Body rigidity and structural strength are improved to reduce uncomfortable vibrations and noise with an optimised full inner frame structure.

#### 1 Symmetrical All-Wheel Drive (AWD)

Subaru's Symmetrical AWD distributes power to all wheels for better traction on wet and slippery roads. Laid out in a horizontally symmetrical plane, this system has a well-balanced low centre of gravity design for a more stable and safer ride.

#### 2 SUBARU BOXER Engine

Subaru has been committed to the SUBARU BOXER engine for over 50 years for its many advantages over other engine types. The pistons of the WRX's 2.4-litre direct injection turbo engine move toward each other horizontally, making it durable and reliable by design for exceptional stability and minimum vibrations.

#### 4 Subaru Performance Transmission\*1

Sport shifting control provides faster and sharper gear changes for natural and predictable vehicle movements fit for any motor enthusiast. Improved acceleration, better gas-pedal response, reduced unwanted noises and vibrations, and improved fuel efficiency make driving more enjoyable than before.

#### 5 Dual-pinion Electric Power Steering

Provides a sporty and responsive steering feel with minimal response delays. The separate pinions are independently driven by each shaft of the electric power steering motor and the driver's steering operation to reduce friction against the driver's operation shaft for smoother and more linear torque transmission.

#### 6 Drive Mode Select\*2

From sporty solo driving to comfortable trips with the family, the WRX adds excitement to any drive. Drive Mode Select\*2 provides four preset modes (Comfort, Normal, Sport, Sport+) to choose from depending on how you want to drive. Plus, you can further customise your own settings with 'Individual' mode.

#### 7 Aerodynamic Design

The WRX has been carefully designed for reduced air resistance and excellent driving stability. Updates to both upper and under body structures reduce turbulence at higher speeds for a more comfortable ride.