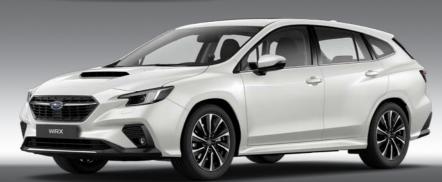

## Legendary versatility.

From the day-to-day to the extraordinary, the WRX's spacious cargo room supports any active lifestyle. The wide opening of the rear gate\*¹ allows easy loading and unloading of large items while the 40/20/40-split folding rear seats\*¹ make carrying long or oddly shaped items convenient.

#### Hands-free Power Rear Gate\*1\*2

Enjoy convenient hands-free access to the cargo area even with both hands full.

\*1 Available only on WRX Wagon models. \*2 Optional.

<sup>\*1</sup> Apple CarPlay is a trademark of Apple Inc., registered in the U.S. and other countries.