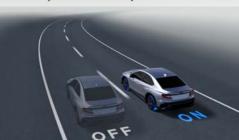

## Subaru EyeSight\*1 **Driver Assist Technology**

EyeSight\*1 provides drivers with even more peace of mind on the road. Updates to both image recognition and control software, plus hardware improvements like windshield integration, enable even more confident and safer driving in many real-world driving situations.

#### **Subaru EyeSight Features**

- Adaptive Cruise Control
- Lane Departure Prevention
- Lane Centring Control and Preceding Vehicle Adaptive Steering Control
- Pre-Collision Throttle Management
- Pre-Collision Braking System\*5
- Autonomous Emergency Steering
- Lead Vehicle Start Alert
- Manual Speed Limiter