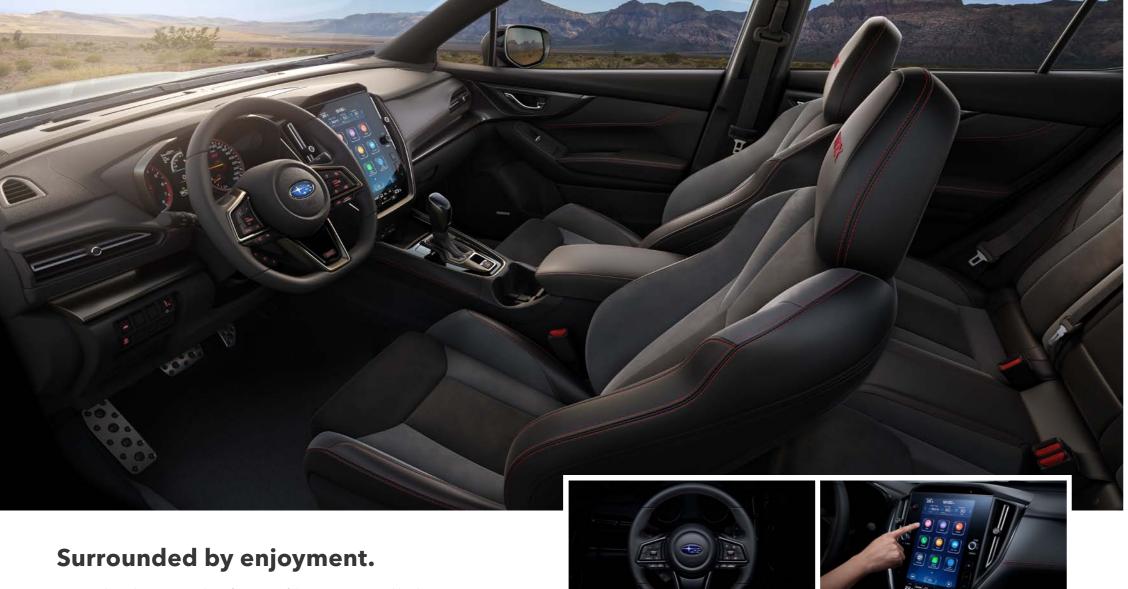

## Leather-wrapped D-shaped Steering Wheel with Red Stitching

With stylish red stitching accents, this D-shaped steering wheel provides exhilarating handling and control.

#### 11.6-inch Centre Display

The large 11.6-inch touchscreen display allows intuitive, smartphone-like operation for audio and other useful functions, while supporting a wide range of infotainment features such as Apple CarPlay\*1 and Android Auto\*2.