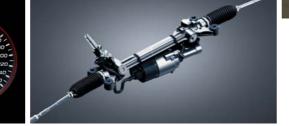

#### **Dual-pinion Electric Power Steering**

This electric power steering system provides a direct and responsive natural steering feel that's smooth, linear, and sporty.

#### 5 Dual-pinion Electric Power Steering

Provides a sporty and responsive steering feel with minimal response delays. The separate pinions are independently driven by each shaft of the electric power steering motor and the driver's steering operation to reduce friction against the driver's operation shaft for smoother and more linear torque transmission.