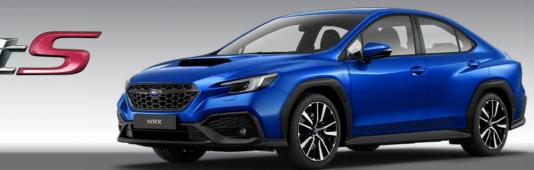

#### WRX tS EyeSight / WRX Wagon tS EyeSight

DIMENSIONS ....... WRX: L x W x H: 4670 x 1825 x 1465 mm

WRX Wagon: L x W x H: 4755 x 1795 x 1500 mm

ENGINE ...... Horizontally opposed, 4-cylinder, turbocharged, DOHC 16-valve, petrol

To deliver unprecedented levels of driving enjoyment to drivers' daily lives, the WRX tS-'tuned by STI'-has been developed collaboratively with STI\*2, the company that oversees Subaru's motorsports. A suspension system with electronic control dampers provides both high-quality ride comfort that's always flat and sporty performance on any road. The exclusive Drive Mode Select changes vehicle characteristics with a single switch to match road conditions and driving style for a thrilling performance vehicle that moves exactly as you want.

\*1 Sport Lineartronic with VTD-AWD and sports shifting control.
\*2 STI = SUBARU TECNICA INTERNATIONAL INC.

Crystal White Pearl

2 18-inch Aluminium-alloy Wheels\*1 (WRX Wagon) 3 18-inch Aluminium-alloy Wheels\*1 (WRX)