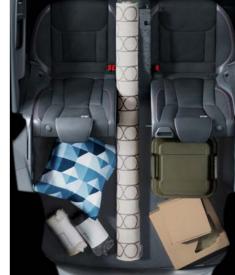

## Legendary versatility.

From the day-to-day to the extraordinary, the WRX's spacious cargo room supports any active lifestyle. The wide opening of the rear gate\*¹ allows easy loading and unloading of large items while the 40/20/40-split folding rear seats\*¹ make carrying long or oddly shaped items convenient.

#### 40/20/40-split Folding Rear Seats\*1

With four settings to choose from, the 40/20/40-split folding rear seats make the WRX the most versatile yet. Securely carry long objects with the centre seat folded down, even with two passengers seated in the back.