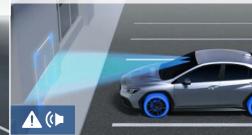

#### **PREVENTIVE**

Advanced safety technologies such as EyeSight\*1 helps avoid collisions before they happen.

## Subaru EyeSight\*1 **Driver Assist Technology**

EyeSight\*1 provides drivers with even more peace of mind on the road. Updates to both image recognition and control software, plus hardware improvements like windshield integration, enable even more confident and safer driving in many real-world driving situations.