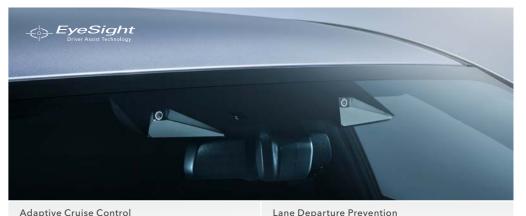

#### **Subaru EyeSight Features**

- Adaptive Cruise Control
- Lane Departure Prevention
- Lane Centring Control and Preceding Vehicle Adaptive Steering Control
- Pre-Collision Throttle Management
- Pre-Collision Braking System\*5
- Autonomous Emergency Steering
- Lead Vehicle Start Alert
- Manual Speed Limiter