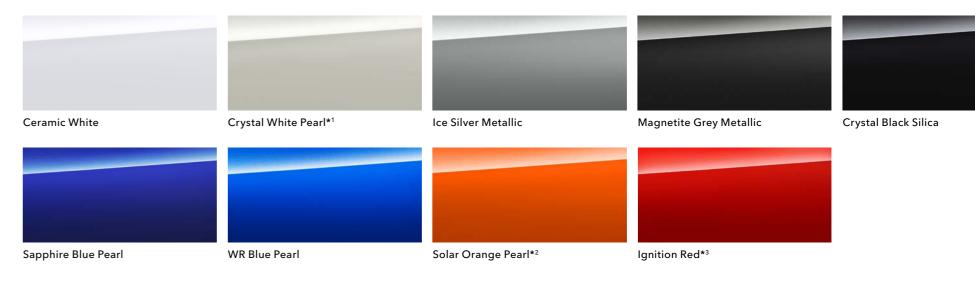

## **EXTERIOR COLOURS**

- \*3 Ignition Red is a three-layer, three-coat paint. A vivid and luminous appearance is achieved by layering a high-saturation red brightness layer on top of the base red layer.
- \*4 Ultrasuede is a registered trademark of Toray Industries, Inc.

Owing to printing locations, colours may differ slightly from those shown in this chart. In addition, colours and seat variations may vary according to the individual market.