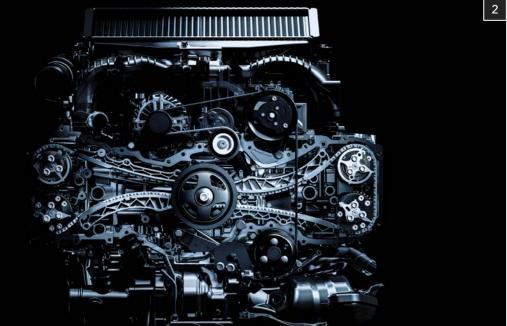

#### 2 SUBARU BOXER Engine

Subaru has been committed to the SUBARU BOXER engine for over 50 years for its many advantages over other engine types. The pistons of the WRX's 2.4-litre direct injection turbo engine move toward each other horizontally, making it durable and reliable by design for exceptional stability and minimum vibrations.