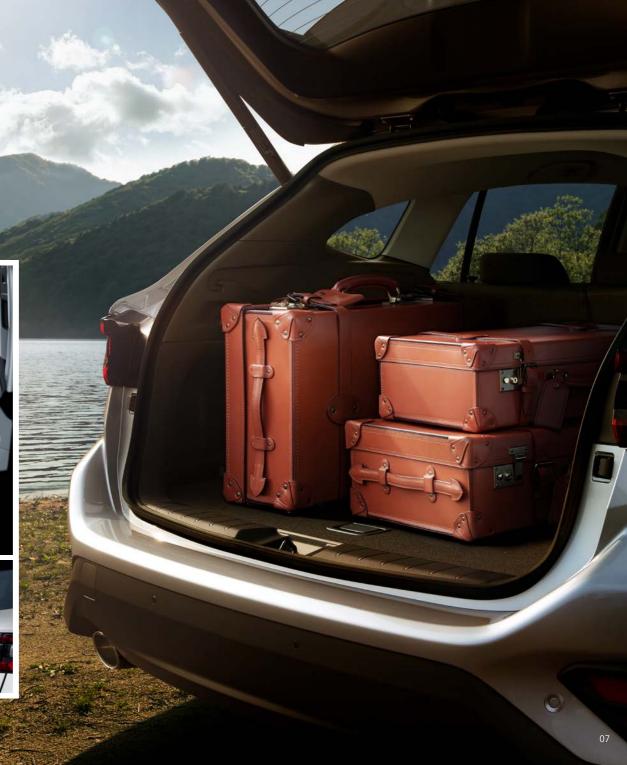

## Legendary versatility.

From the day-to-day to the extraordinary, the WRX's spacious cargo room supports any active lifestyle. The wide opening of the rear gate\*¹ allows easy loading and unloading of large items while the 40/20/40-split folding rear seats\*¹ make carrying long or oddly shaped items convenient.

#### 40/20/40-split Folding Rear Seats\*1

With four settings to choose from, the 40/20/40-split folding rear seats make the WRX the most versatile yet. Securely carry long objects with the centre seat folded down, even with two passengers seated in the back.

#### Hands-free Power Rear Gate\*1\*2

Enjoy convenient hands-free access to the cargo area even with both hands full.

\*1 Available only on WRX Wagon models. \*2 Optional.

<sup>\*1</sup> Apple CarPlay is a trademark of Apple Inc., registered in the U.S. and other countries.