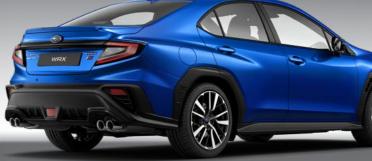

#### Twin Dual Tail Mufflers\*3

Restructured internally to reduce muffling noise, the tail mufflers create a comfortable exhaust sound and a sporty look.

Step inside and experience the refinement of the sports seats and leather steering wheel. There's no shortage of desirable features inside—everything is carefully tailored for exciting and sporty driving that's comfortable and convenient for all passengers.

#### 4 Rear Combination Lamps

Sharp and wide for an imposing rear view, the random-cut lighting pattern of the tail lamps create a glow like magma that hints at the vehicle's power within.