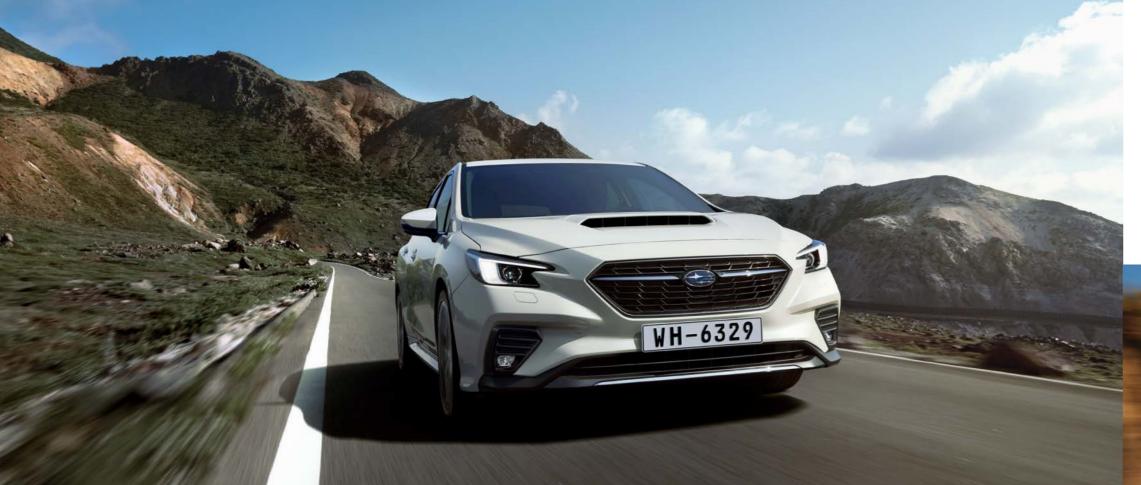

## Legendary thrills.

Experience the thrill of rally-inspired driving and exhilarating control with the 2.4-litre direct-injection turbo engine. The rich torque range provides an exceptional drive from comfortable daily use, to raw and unfiltered sports driving. See your WRX's power with the boost gauge screen as the improved electric power steering allows natural-feeling turns that are direct and responsive for an exciting driving experience.