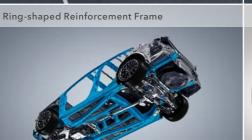

#### 3 Subaru Global Platform (SGP)

The SGP provides stress-free, high-quality sporty driving performance unique to Subaru, providing a vehicle that's spacious, comfortable, and fun to drive. Body rigidity and structural strength are improved to reduce uncomfortable vibrations and noise with an optimised full inner frame structure.

# Vehicle Dynamics Control System

• Vehiicle Dynamics Control System

• Reverse Automatic Braking (RAB)\*4

• Ring-shaped Reinforcement Frame

Driver Monitoring System (DMS)\*3

• Subaru Rear Vehicle Detection (SRVD)\*3\*4